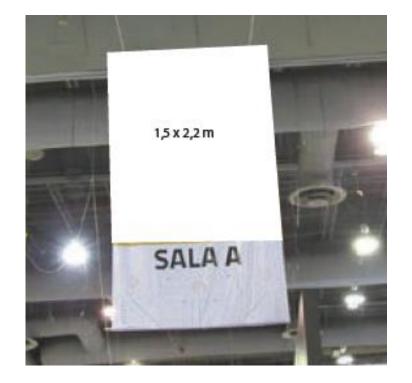

### Inventory

This banner is placed on the edge between Law Enforcement / ESM and between ESM / ESI

Front and back view of the aisle number banners

**Beneficios** 

Brand

Inventory

Hall B, Hall C, and Hall D

The visitor exit banner is located above the main exit of each Exhibition Hall.

**Benefits** 

awareness

s Booth Traffic

# 8x4m