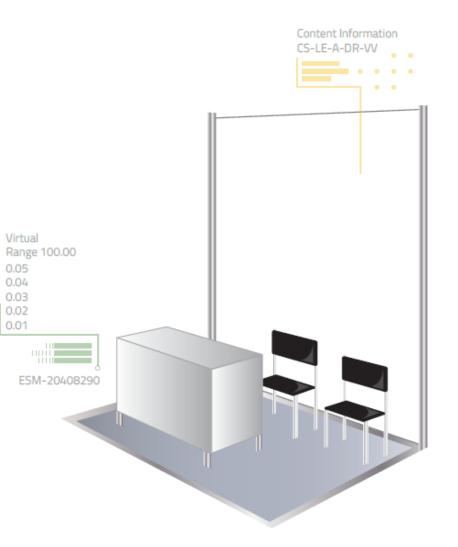

# **Interactive Wall Display**

### Description

QR wall displaying the company logo, a QR code taking the visitor to an URL and a removable coupon pad as an additional incentive to interact with it and to tend the visitor who does not have or wish to use their smartphones