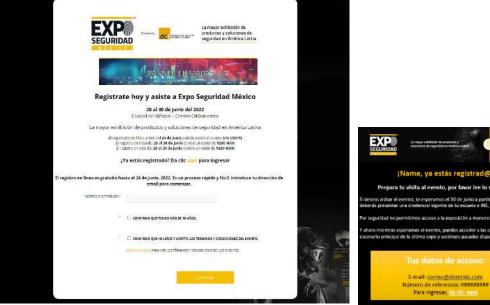

# **Registration platform and confirmations**

#### Description

You'll be able to include a banner on the registration platform, and confirmation email which must be printed by the visitor to guarantee access to the exhibition.

Web Traffic

awareness