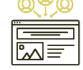

### Website Banner

#### Description

- Home Page banner options
- 1. Billboard
- 2. Carousel slide
- 3. Medium rectangle
- 4. Leaderboard

Tráfico web

Brand

awareness