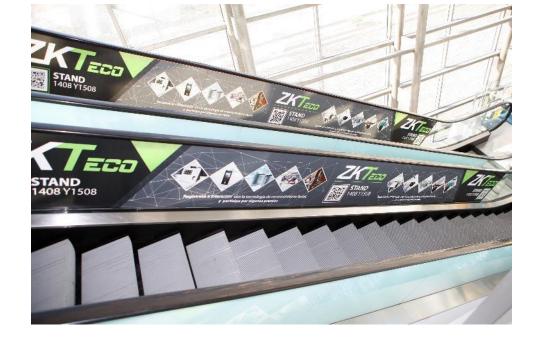

## **Escalators runner decals**

#### Description

Get your brand displayed on the escalators leading to the exhibition floor with a vinyl decal on the space between both stairs

#### Inventory

Hall A, Hall B, Hall C

- Includes material and production.
- Art must be provided by the sponsor.
- All sponsorships structures are subject to changes