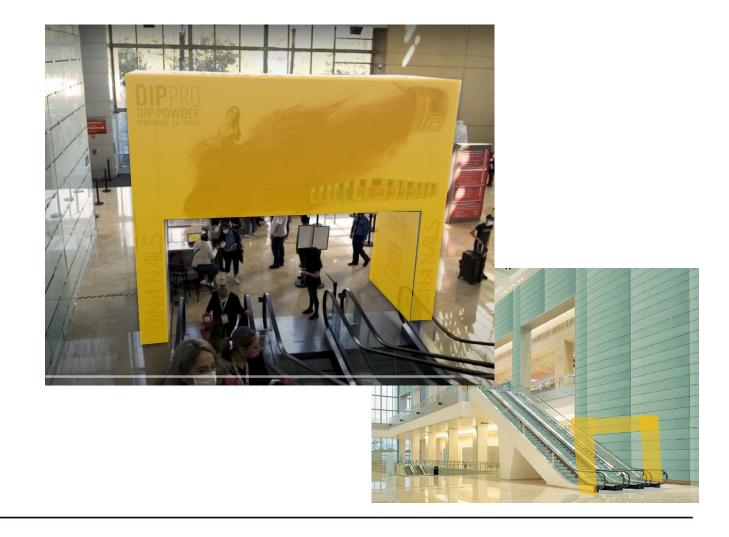

## **Escalators runner decals**

#### Description

Get your brand displayed on the escalators leading to the exhibition floor with a vinyl decal on the space between both stairs

#### Inventory

Hall A, Hall B, Hall C

- Includes material and production.
- Art must be provided by the sponsor.
- All sponsorships structures are subject to changes