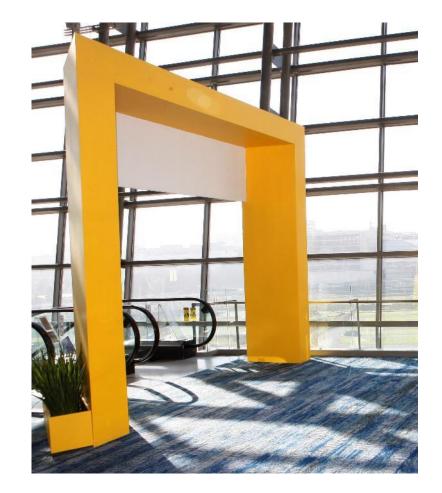

# **Welcome arch**

Front and back of a structure framing the screen at the start of teh

concourse runway

# Benefits

- o Includes material and production.
- Art must be provided by the sponsor.
- All sponsorships structures are subject to changes

Front and back of a structure framing the screen at the end of the concourse runway