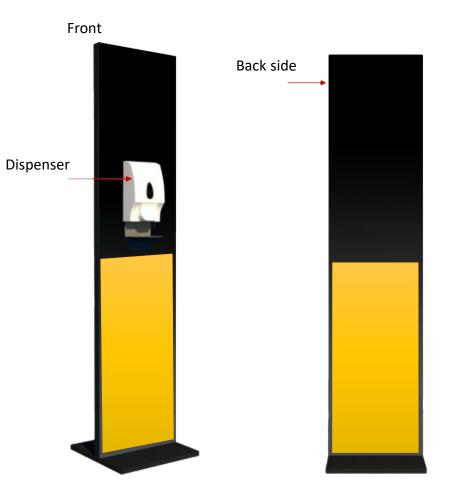

# **Facemasks**

### Description

Branded face masks will be handed out at registration stations with the design or logo provided by the brand (by official provision, these face masks must be K95 or three-layer individually packaged and will be hand-delivered by a person wearing gloves and a face mask)