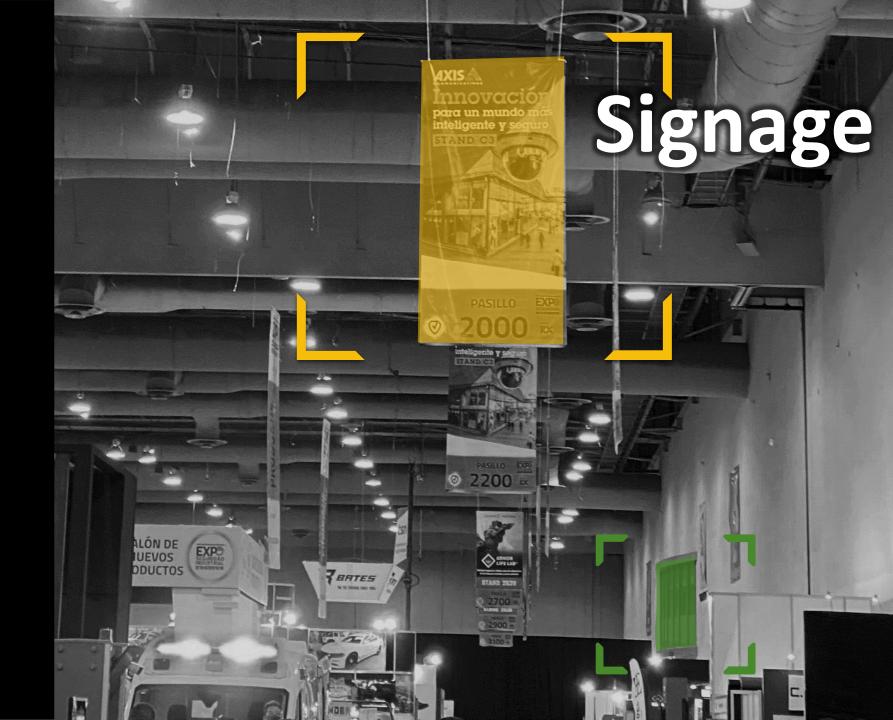

# Logo on column banners

# Descripction

Logo on the banners hanging from the columns outside the exhibition floor

**Benefits** 

Inventory

Hall B (Bcolumns), Hall C (5 columns)

\*Logo may take up to 25% of the banner size

- Includes material and production.
- Art must be provided by the sponsor.
- All sponsorships structures are subject to changes

Banner in columns outside the exhibition floor

**Benefits** 

Inventory

Hall B (6 columns), Hall C (5 columns)

Includes material and production.

• Art must be provided by the sponsor.

All sponsorships structures are subject to changes