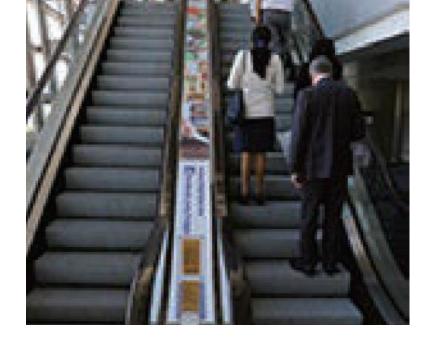

## **Escalators runner decals**

#### Description

Get your brand displayed on the escalators leading to the exhibition floor with a vinyl decal on the space between both stairs

#### Inventory

Hall A, Hall B, Hall C

- Includes material and production.
- Art must be provided by the sponsor.
- All sponsorships structures are subject to changes