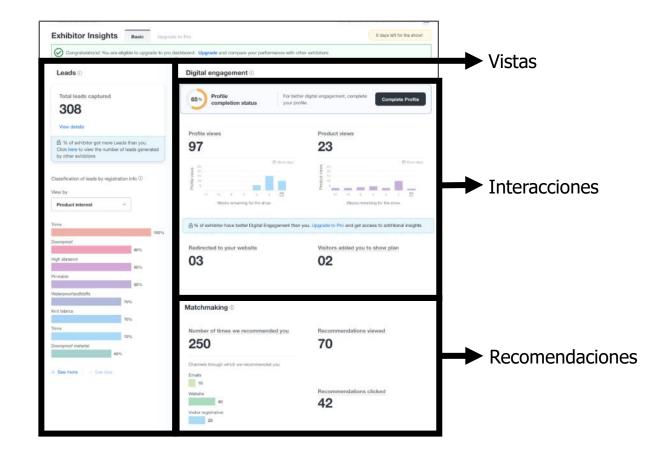

# **Exhibitor Dashboard**

#### Description

• This is a dashboard of metrics and applicable data that allows you to concentrate and analyze the behavior of Emperia readings and Atlas Digital Listing.

Business intelligence