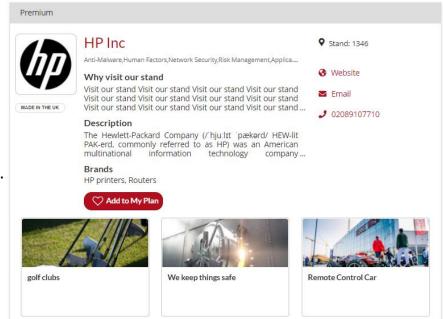

# **Bronze Digital Listing**

#### Descripcion

- Exhibitor listed in the digital directory
- Profile with logo and company description
- Categorized to optimize search
- Product carousel, with pictures and product descriptions

# **Silver Digital Listing**

#### Description

Enhance your information and exhibitor profile UPGRADE AVAILABLE FOR UP TO 10% OF ALL EXHIBITORS

- Bronze Package
- Enhanced Profile/Listing, shows your product on a preview
- Highlighted listing, shows up first on searches