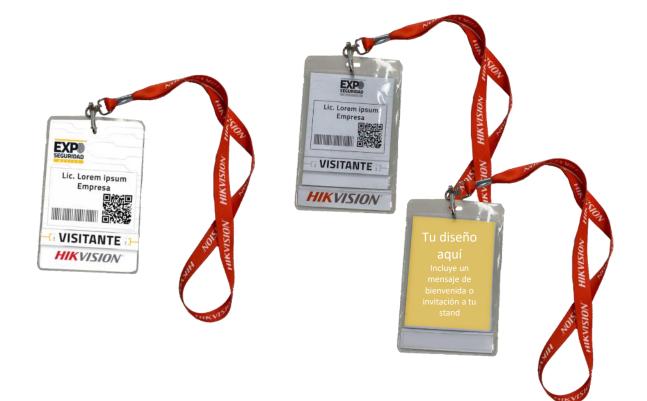

# Brand presence on ebadge and layard

#### Description

- Logo insert on plastic badge holder
- 8 x 13 cm space on back of badge
- Right to provide the event's lanyards

#### Benefits

This sponsorships are a great opportunity to make your brand stand out and remain present after the show