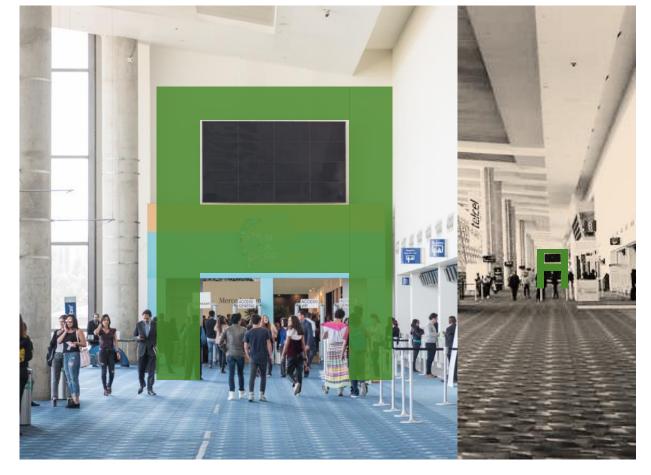

# **Hall Entrance Banner**

# Description

Include your company logo at the entrance "Welcome Banner"

located above the main entrance of exhibition hall.

Benefits

\*Logo may take up to 25% of the banner area

- o Includes material and production.
- Art must be provided by the sponsor.
- All sponsorships structures are subject to changes